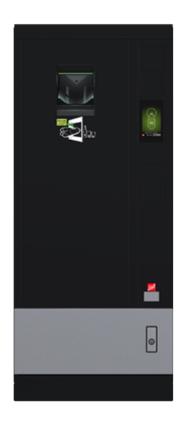

### Introduction

- Reverse vending of disposable and reusable PET bottles, cans and cups with EAN code
- Barcode recognition (up to 20,000 codes)
- Acceptance speed: Up to 30 empties per minute
- Capacity: Up to 400 bottles (0.5 I PET) or up to 560 cans
- Fits perfectly in a Vending line with other SiLine and vending machines
- Modular design makes it extremely easy to service and recycle

## Overview

| Dimensions:                   |
|-------------------------------|
| Weight:                       |
| Container size:               |
| Acceptance speed:             |
| Capacity:                     |
| Electrical connection values: |

1.830\* x 780 x 716 mm (height x width x depth)\*\* Approx. 145 kg Max. diameter 140 mm; Max. lenght 380 mm Up to 30 units per minute Approx. 400 bottles (0,5 I PET) or approx. 560 cans 220 – 230 V / 50/60 Hz /mind. 10 A