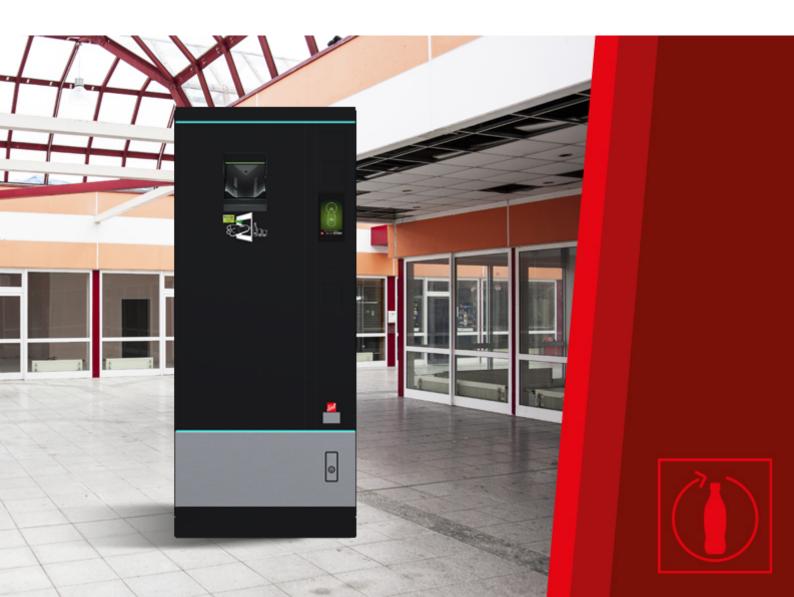

### Introduction

- Reverse vending of disposable and reusable PET bottles, cans and cups with EAN code
- Barcode recognition (up to 20,000 codes)
- Acceptance speed: Up to 30 empties per minute
- Capacity: Up to 400 bottles (0.5 I PET) or up to 560 cans
- Fits perfectly in a Vending line with other SiLine and vending machines
- Modular design makes it extremely easy to service and recycle

## Overview

| Dimensions:                   |
|-------------------------------|
| Weight:                       |
| Container size:               |
| Acceptance speed:             |
| Capacity:                     |
| Electrical connection values: |

1.830\* x 780 x 716 mm (height x width x depth)\*\* Approx. 145 kg Max. diameter 140 mm; Max. lenght 380 mm Up to 30 units per minute Approx. 400 bottles (0,5 I PET) or approx. 560 cans 220 – 230 V / 50/60 Hz /mind. 10 A