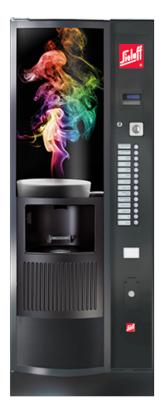

# **CVS**General Information

#### Introduction

- Continuous operation panel with 14 illuminated metal direct selection buttons
- Customizable advertising panel
- Operating elements at ergonomic height
- Its modular design makes it extremely easy to service and recycle
- Combination of whole coffee beans and instant products
- High performance grinder
- High-Tech PEEK Brewer

#### Overview

Dimensions: 1,830 x 700 x 770 mm (height x width x depth)\*

Weight: 190 - 240 kg (depending on the variant)

Number of drinks: up to 180 cups/hour (varies depending on the product and setting)