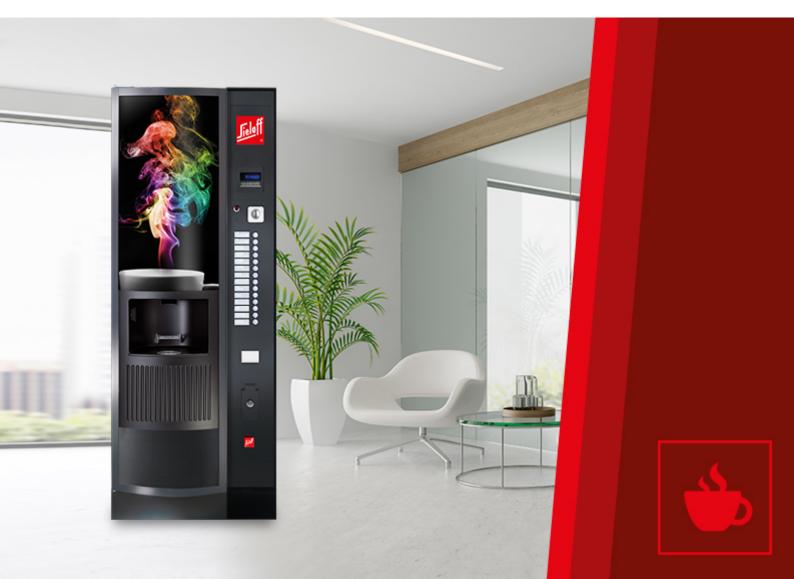

# **CVS**General Information

#### Introduction

- Continuous operation panel with 14 illuminated metal direct selection buttons
- Customizable advertising panel
- Operating elements at ergonomic height
- Its modular design makes it extremely easy to service and recycle
- Combination of whole coffee beans and instant products
- High performance grinder
- High-Tech PEEK Brewer

#### Overview

Dimensions: 1,830 x 700 x 770 mm (height x width x depth)\*

Weight: 190 - 240 kg (depending on the variant)

Number of drinks: up to 180 cups/hour (varies depending on the product and setting)