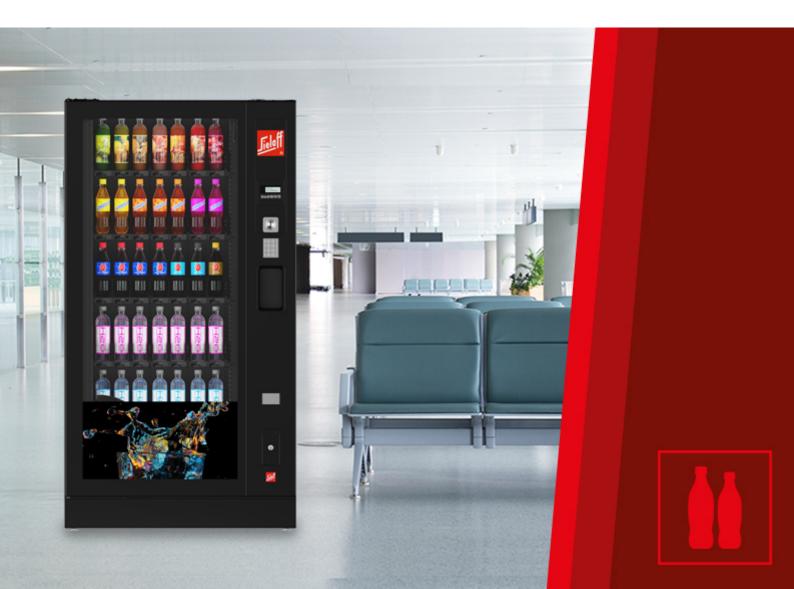

#### Introduction

- Vending of glass bottles, PET bottles and cans from 0.2 I to 0.6 I
- For products ranging from 200 to 910 grams and with a diameter ranging from 53 mm to 72 mm
- Max. bottle height: 270 mm
- Up to 8 shelves
- 7 to 8 selections per shelf
- Modular design especially easy to service and recycle
- Also available in LM version: For example, for yoghurt, milk bottles, smoothies etc.

#### Overview

Dimensions: 1,830 x 990 x 880 mm (height x width x depth)\*

Weight: approx. 330 kg (in standard configuration with 5 shelves)

Electrical connection values: 220 - 230 V / 50 Hz / min. 10 A

Power consumption: 500 - 750 W (varies depending on the type of chiller unit)