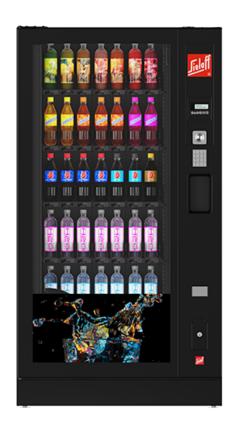

#### Introduction

- Vending of glass bottles, PET bottles and cans from 0.2 I to 0.6 I
- For products ranging from 200 to 910 grams and with a diameter ranging from 53 mm to 72 mm
- Max. bottle height: 270 mm
- Up to 8 shelves
- 7 to 8 selections per shelf
- Modular design especially easy to service and recycle
- Also available in LM version: For example, for yoghurt, milk bottles, smoothies etc.

#### Overview

Dimensions: 1,830 x 990 x 880 mm (height x width x depth)\*

Weight: approx. 330 kg (in standard configuration with 5 shelves)

Electrical connection values: 220 - 230 V / 50 Hz / min. 10 A

Power consumption: 500 - 750 W (varies depending on the type of chiller unit)