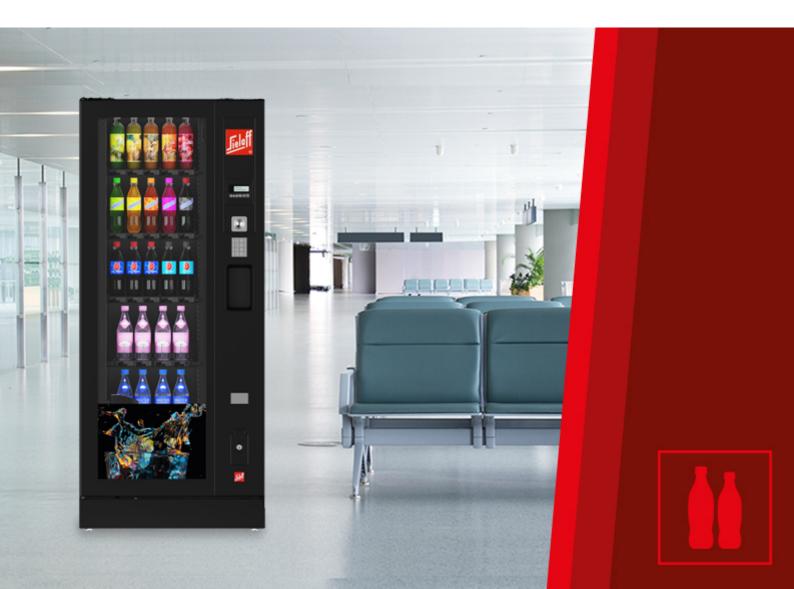

## **Robimat XS**

3 shelves, 5 selections; 2 shelves, 4 selections

## Introduction

- Vending of glass bottles, PET bottles and cans from 0.2 l to 0.6 l
- For products ranging from 200 to 910 grams and with a diameter ranging from 53 mm to 72 mm
- Max. bottle height: 270 mm
- Up to 8 shelves
- 4 to 5 selections per shelf
- Modular design especially easy to service and recycle
- Also available in LM version: For example, for yoghurt, milk bottles, smoothies etc.

## Configuration

- 3 shelves for products up to Ø 66 mm
- 2 shelves for products up to Ø 72 mm total
- 23 types approx. 237 drinks
- Typical layout for slim / sleek cans mixed

Technical changes and errors excepted.