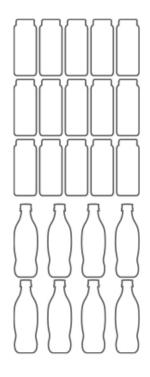

## Configuration

- 3 shelves for products up to Ø 66 mm
- 2 shelves for products up to Ø 72 mm total
- 23 types approx. 237 drinks
- Typical layout for slim / sleek cans mixed

Technical changes and errors excepted.