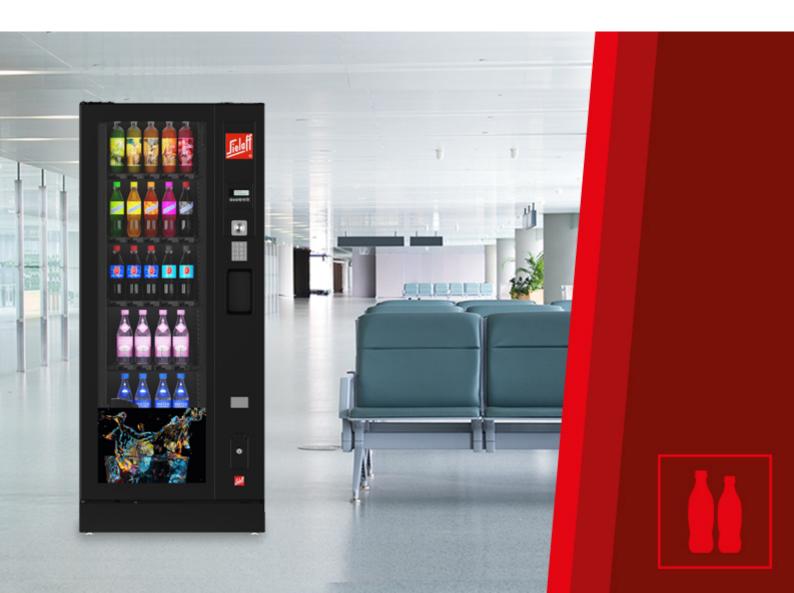

#### Introduction

- Vending of glass bottles, PET bottles and cans from 0.2 l to 0.6 l
- For products ranging from 200 to 910 grams and with a diameter ranging from 53 mm to 72 mm
- Max. bottle height: 270 mm
- Up to 8 shelves
- 4 to 5 selections per shelf
- Modular design especially easy to service and recycle
- Also available in LM version: For example, for yoghurt, milk bottles, smoothies etc.

## Overview

| Dimensions:                   |
|-------------------------------|
| Weight:                       |
| Electrical connection values: |
| Power consumption:            |

1,830 x 790 x 880 mm (height x width x depth)\* approx. 300 kg (in standard configuration with 5 shelves) 220 - 230 V / 50 Hz / min. 10 A Approx. 500 W