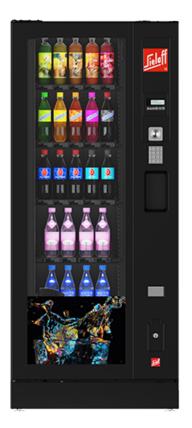

#### Introduction

- Vending of glass bottles, PET bottles and cans from 0.2 l to 0.6 l
- For products ranging from 200 to 910 grams and with a diameter ranging from 53 mm to 72 mm
- Max. bottle height: 270 mm
- Up to 8 shelves
- 4 to 5 selections per shelf
- Modular design especially easy to service and recycle
- Also available in LM version: For example, for yoghurt, milk bottles, smoothies etc.

## Overview

| Dimensions:                   |
|-------------------------------|
| Weight:                       |
| Electrical connection values: |
| Power consumption:            |

1,830 x 790 x 880 mm (height x width x depth)\* approx. 300 kg (in standard configuration with 5 shelves) 220 - 230 V / 50 Hz / min. 10 A Approx. 500 W