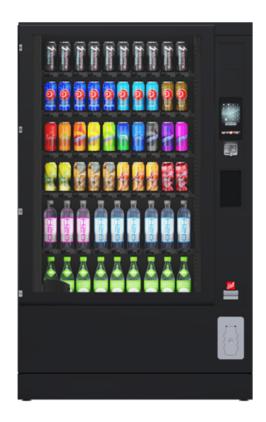

#### Introduction

- Vending of glass bottles, PET bottles and cans from 0.2 l to 0.6 l
- 12 mm thick anti-vandalism panel made from polycarbonate
- Reinforced locking lever protection, the corrugated profile prevents forced opening or burglary
- Coin insert slide and coin return drum
- Insulating glass panel VSG from ESG
- 🛮 All-round door split cover

#### Overview

Dimensions with door split cover: 1,839 x 1,149 x 904 mm (height x width x depth)\*

Dimensions with anti-theft protection frame and side lock: 1,850 x 1,205 x 904 mm (height x width x depth)\*

## Design panel

- Design VA = Lower design panel made from Stainless
- Design RA = Lower design panel RAL painted

#### **Cabinet colours**

- Pure white (RAL 9010)
- White aluminum (RAL 9006)
- Jet black (RAL 9005)