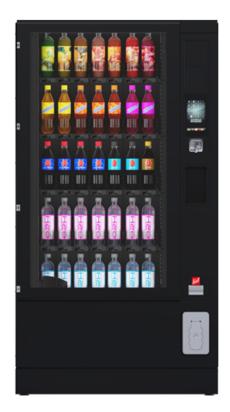

### Introduction

- Anti-vandalism panel made from 12mm thick polycarbonate
- Reinforced, wavy shaped locking lever protection; this corrugated profile prevents forced opening or burglary
- Insulating laminated safety glass panel
- Door split cover

## Overview

Dimensions with door split cover:

Dimensions with anti-theft protection frame and side lock:

Weight:

Weight with anti-theft protection frame and side lock:

Electrical connection values:

Power consumption:

Anti-vandalism panel:

1,839 x 999 x 904 mm (height x width x depth)\* 1,850 x 1,055 x 904 mm (height x width x depth)\*

approx. 370 kg (in standard version) approx. 380 kg

220 - 230 V / 50 Hz / min. 10 A 400 - 750 W (varies depending on the type of chiller unit) Standard 12 mm PC Optional 8 mm theft prot. anti-vandalism panel