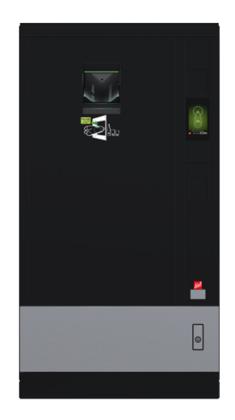

#### Introduction

- Reverse vending of disposable and reusable PET bottles, cans and cups with EAN code
- Barcode recognition (up to 20,000 codes)
- Acceptance speed: Up to 30 empties per minute
- Capacity: Up to 700 bottles (0.5 I PET) or up to 850 cans
- Fits perfectly in a Vending line with other SiLine and vending machines
- Optimal range of application: closed environment such as company canteens
- Modular design makes it extremely easy to service and recycle

# Overview

| Dimensions:                   | 1.830* x 990 x 895 mm (height x width x depth)**    |
|-------------------------------|-----------------------------------------------------|
| Weight:                       | Approx. 200 kg                                      |
| Container size:               | Max. diameter 140 mm; Max. lenght 380 mm            |
| Acceptance speed:             | Up to 30 units per minute                           |
| Capacity:                     | Approx. 700 bottles (0,5 I PET) or approx. 850 cans |
| Electrical connection values: | 220 – 230 V / 50/60 Hz /mind. 10 A                  |

# SiLine<sup>®</sup> SiOne M Basic

Jet black (RAL 9005)