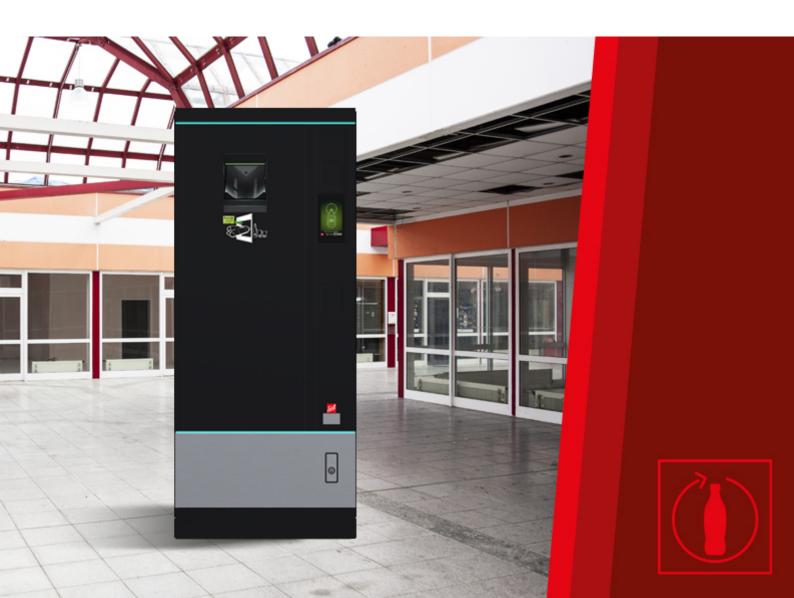

#### Introduction

- Reverse vending of disposable and reusable PET bottles, cans and cups with EAN code
- Barcode recognition (up to 20,000 codes)
- Acceptance speed: Up to 30 empties per minute
- Capacity: Up to 700 bottles (0.5 I PET) or up to 850 cans
- Fits perfectly in a Vending line with other SiLine and vending machines
- Optimal range of application: closed environment such as company canteens
- Modular design makes it extremely easy to service and recycle

# Overview

| Dimensions:                   | 1.830* x 990 x 895 mm (height x width x depth)**    |
|-------------------------------|-----------------------------------------------------|
| Weight:                       | Approx. 200 kg                                      |
| Container size:               | Max. diameter 140 mm; Max. lenght 380 mm            |
| Acceptance speed:             | Up to 30 units per minute                           |
| Capacity:                     | Approx. 700 bottles (0,5 I PET) or approx. 850 cans |
| Electrical connection values: | 220 – 230 V / 50/60 Hz /mind. 10 A                  |

# SiLine<sup>®</sup> SiOne M Basic

Jet black (RAL 9005)