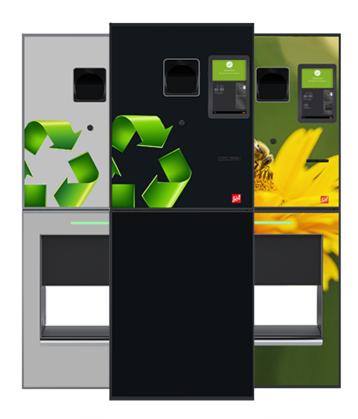

## **Design variants**

#### Standard:

Branding RAL 9005

#### **Optional:**

- Branding RAL 9006
- Branding "Kugel"
- Branding "Biene"
- Customizable branding