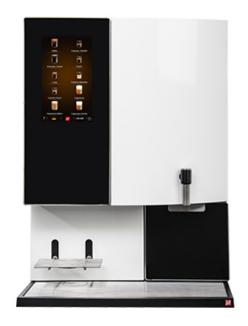

### Introduction

- Keyless, simple operating concept
- Coffee and instant containers use the complete machine depth
- Clearly arranged machine interior, particularly easy cleaning and servicing
- Large grounds container
- Innovative Sielaff brewer with separate brewing unit

## Overview

Dimensions: Weight: Electrical connection values: Output: Number of drinks: 545 x 380 x 540 mm (height x width x depth)\* Approx. 46 kg 220-230 V ~ / 50/60 Hz / 16 A 2.2 kW Up to 100 cups/hour