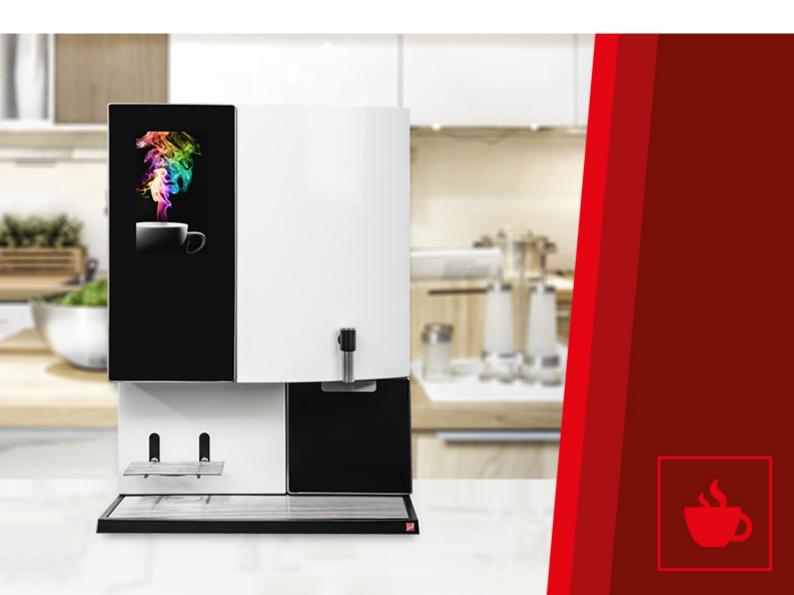

### Introduction

- Keyless, simple operating concept
- Coffee and instant containers use the complete machine depth
- Clearly arranged machine interior, particularly easy cleaning and servicing
- Large grounds container
- Innovative Sielaff brewer with separate brewing unit

## Overview

Dimensions: Weight: Electrical connection values: Output: Number of drinks: 545 x 380 x 540 mm (height x width x depth)\* Approx. 46 kg 220-230 V ~ / 50/60 Hz / 16 A 2.2 kW Up to 100 cups/hour

## **Design variants**

### **Cabinet colour**

Jet black (RAL 9005)

### Door colour

Signal white (RAL 9003)